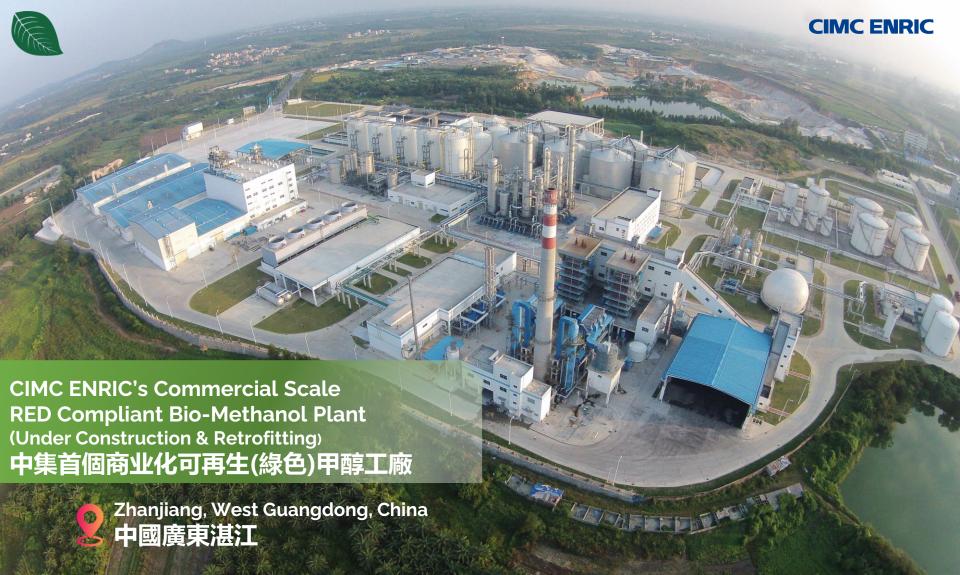

98 % Biogenic Carbon Content (as a fraction of

total carbon)

**Laboratory Number** 98.06 +/- 0.29 pMC Percent modern carbon (pMC) Atmospheric adjustment factor (REF) 100.0; = pMC/1.000

RESULT:

Plant View (Under Construction & Retrofitting) 中集生物甲醇工廠實景圖 Major Equipment under Installation 主要設備緊張安裝中

## Bio-Methanol Plant Real-View (Under Construction & Retrofitting) 中集生物甲醇工廠實景圖