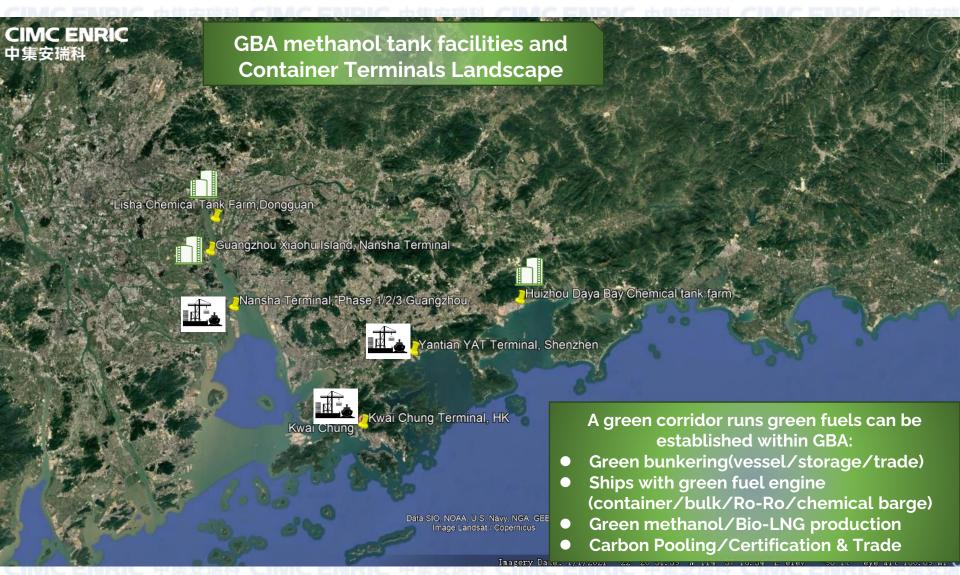

lant
- Renewable Powered Office Building
- Renewable EV Charging Garage
- Feedstock chain sustainable (RED III)
- Feedstock plant solar empowered
- EV crane & fork lift used
- LNG powered trucks for methanol & biomass transport
- Biomass Solid waste used as bio-fertilizer
- Waste water recycling
- Green byproduct utilized- Bio-methane, Ammonia, etc.













## Bio-Methanol Location: 中國廣東湛江 (中國大陸最**南**端) Zhanjiang, Guangdong , PR. China

The location favors very convenient geological network of sea/land/railway transport where deep sea hubs, highway and railway network co-exist.







Barge Ships to GBA: 300 Nautic miles ONLY
Barge Ships to Shanghai: 1,200 Nautic miles ONLY
Barge Ships to Singapore: 1,400 Nautic miles ONLY

中國華南地區第一家生物甲醇示範工廠 The 1st Bio-methanol plant in South China





## **Long Term Strategy on Green Fuels**

#### We focus on Waste to Energy Production



2022 CIMC ENRIC COG to H2 & LNG Project Project Location : Anshan, China H2 annual Output: 24,000K cbm/a LNG Annual Output: 125Kt/a



**Green Fuel** 

**Bio-based Chemical** 

Green Methanol full supply chain And Roadmap of CIMC ENRIC



## 关于中集安瑞科 About CIMC ENRIC (3899.HK)

#### CIMC ENRIC 中集安瑞科

CIMC ENRIC FY2024: **3.6** Billion € Group Revenue



Clean Energy Sector 2.25 Billion € /a



Chemical & Environment





Liquid Food

(中海浙江LNG

**0.4** Billion € /a







The world's leading integrated business service supplier and key equipment manufacturer for LNG & Clean energy.



**Natural Gas** 

Hydrogen

Methanol



**Ammonia** 



Chemical



**Liquid Food** (beer/wine)

#### **Energy equipm