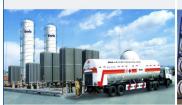

98 % Biogenic Carbon Content (as a fraction of

total carbon)

**Laboratory Number** 98.06 +/- 0.29 pMC Percent modern carbon (pMC) Atmospheric adjustment factor (REF) 100.0; = pMC/1.000

RESULT:

Plant View (Under Construction & Retrofitting) 中集生物甲醇工廠實景圖 Major Equipment under Installation 主要設備緊張安裝中

## Bio-Methanol Plant Real-View (Under Construction & Retrofitting) 中集生物甲醇工廠實景圖