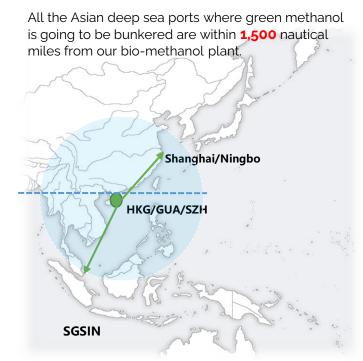

## Bio-Methanol Location: 中國廣東湛江 (中國大陸最**南**端) Zhanjiang, Guangdong , PR. China

The location favors very convenient geological network of sea/land/railway transport where deep sea hubs, highway and railway network co-exist.

Barge Ships to GBA: 300 Nautic miles ONLY
Barge Ships to Shanghai: 1,200 Nautic miles ONLY
Barge Ships to Singapore: 1,400 Nautic miles ONLY

中國華南地區第一家生物甲醇示範工廠 The 1st Bio-methanol plant in South China