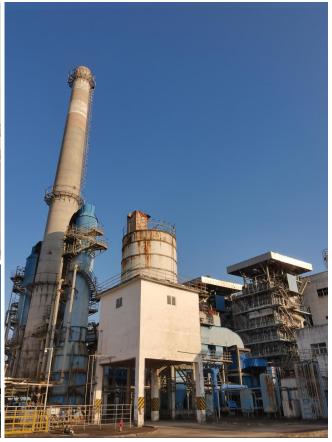

98 % Biogenic Carbon Content (as a fraction of

total carbon)

**Laboratory Number** 98.06 +/- 0.29 pMC Percent modern carbon (pMC) Atmospheric adjustment factor (REF) 100.0; = pMC/1.000

RESULT:

Plant View (Under Construction & Retrofitting) 中集生物甲醇工廠實景圖 Major Equipment under Installation 主要設備緊張安裝中

## Bio-Methanol Plant Real-View (Under Construction & Retrofitting) 中集生物甲醇工廠實景圖