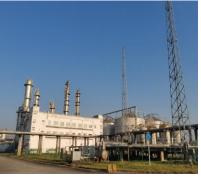

98 % Biogenic Carbon Content (as a fraction of

total carbon)

**Laboratory Number** 98.06 +/- 0.29 pMC Percent modern carbon (pMC) Atmospheric adjustment factor (REF) 100.0; = pMC/1.000

RESULT:

Plant View (Under Construction & Retrofitting) 中集生物甲醇工廠實景圖 Major Equipment under Installation 主要設備緊張安裝中

## Bio-Methanol Plant Real-View (Under Construction & Retrofitting) 中集生物甲醇工廠實景圖