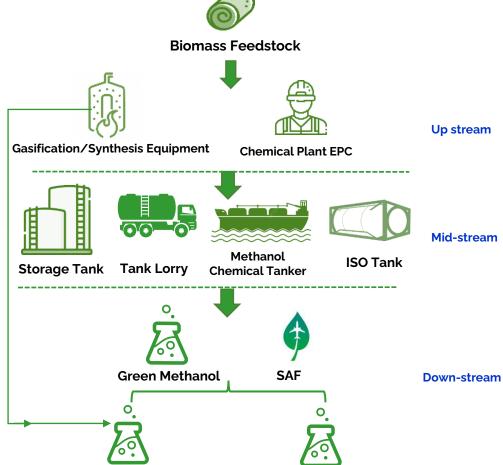

## **Project background:**

Using feedstocks of agricultural and forestry waste such as branches and firewood, forestry waste, bagasse & leaves, banana stalks, etc., Synthesis gas is produced through gasification, and the synthesis gas is purified and reorganized to synthesize green methanol.

Green Methanol full supply chain And Roadmap of CIMC ENRIC