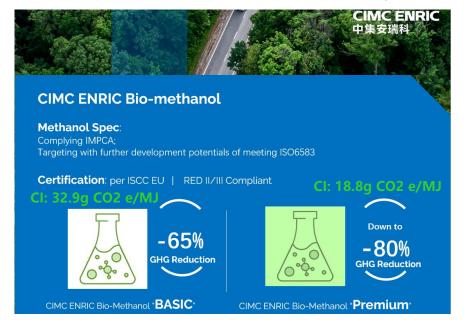

s is purified and reorganized to synthesize green methanol.







## Scalability and Product: 產能和產品

产能规模/年: I期5万吨, II期20万吨







## Project COD. Q4,2025









Beta Analytic, Inc. 4985 SW 74th Court Miami, FL 33155 USA Tel: 305-667-5167 Fax: 305-663-0964

Summary of Results - % Biogenic Carbon Content ASTM D6866-22 Method B (AMS) TC

Certificate Number: 5861506964611

Submitter Company CIMC Green Energy Low Carbon Technology (Zhanjiang) Co., Ltd Date Received May 06, 2024 Date Reported May 10, 2024 Submitter Label

ISO/IEC 17025:2017-Accredited Testing Laboratory

Biomethanol-2024-4-23

98 % Biogenic Carbon Content (as a fraction of

total carbon)

**Laboratory Number** 98.06 +/- 0.29 pMC Percent modern carbon (pMC) Atmospheric adjustment factor (REF) 100.0; = pMC/1.000

RESULT:









Plant View (Under Construction & Retrofitting) 中集生物甲醇工廠實景圖 Major Equipment under Installation 主要設備緊張安裝中

**CIMC ENRIC** 





## Bio-Methanol Plant Real-View (Under Construction & Retrofitting) 中集生物甲醇工廠實景圖

## **CIMC ENRIC**













## **Project Sustainable Features**



CIMC ENRIC adhere to Well-to-Wake green sustainability throughout the entire life cycle, in pursuit of environmental friendly and sustainability in **every detail**.



- In house biomass power plant
- Renewable Powered Office Building
- Renewable EV Charging Garage
- Feedstock chain sustainable (RED III)
- Feedstock plant solar empowered
- EV crane & fork lift used
- LNG powered trucks for methanol & biomass transport
- Biomass Solid waste used as bio-fertilizer
- Waste water recycling
- Green byproduct utilized-