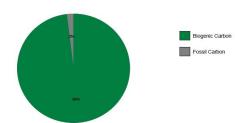

98 % Biogenic Carbon Content (as a fraction of

total carbon)

**Laboratory Number** 98.06 +/- 0.29 pMC Percent modern carbon (pMC) Atmospheric adjustment factor (REF) 100.0; = pMC/1.000

RESULT:

Plant View (Under Construction & Retrofitting) 中集生物甲醇工廠實景圖 Major Equipment under Installation 主要設備緊張安裝中