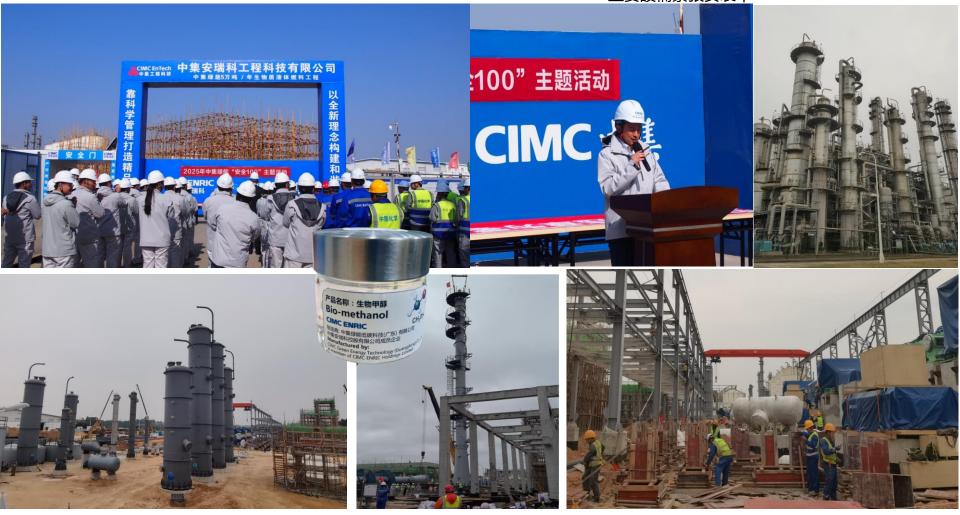

98 % Biogenic Carbon Content (as a fraction of

total carbon)

**Laboratory Number** 98.06 +/- 0.29 pMC Percent modern carbon (pMC) Atmospheric adjustment factor (REF) 100.0; = pMC/1.000

RESULT:

Plant View (Under Construction & Retrofitting) 中集生物甲醇工廠實景圖 Major Equipment under Installation 主要設備緊張安裝中

## Bio-Methanol Plant Real-View (Under Construction & Retrofitting) 中集生物甲醇工廠實景圖