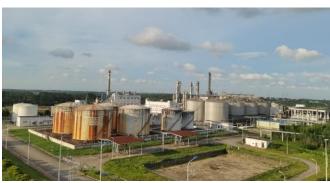

98 % Biogenic Carbon Content (as a fraction of

total carbon)

**Laboratory Number** 98.06 +/- 0.29 pMC Percent modern carbon (pMC) Atmospheric adjustment factor (REF) 100.0; = pMC/1.000

RESULT:

Plant View (Under Construction & Retrofitting) 中集生物甲醇工廠實景圖 Major Equipment under Installation 主要設備緊張安裝中

## Bio-Methanol Plant Real-View (Under Construction & Retrofitting) 中集生物甲醇工廠實景圖