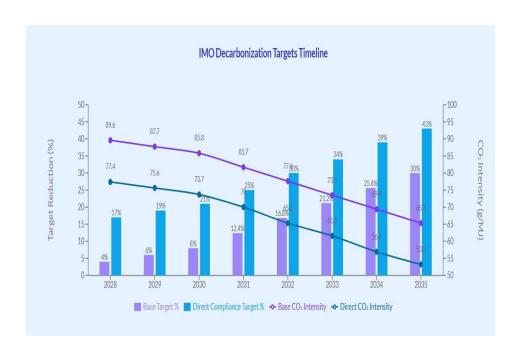

# MEPC 83 Decarbonization targets

Sets a strong foundation for the industry to decarbonize in the medium to long term and favors Green fuels

Source : Wah Kwong