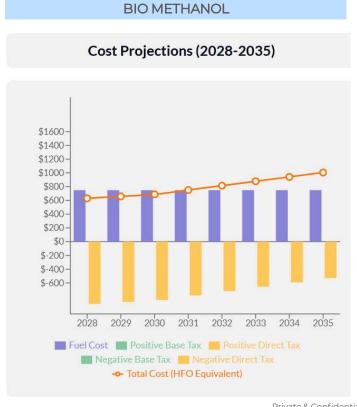

# V Fossil Fuels vs Green Fuels

Taxes and incentives narrows the gap between Fossil fuels and Green Fuels