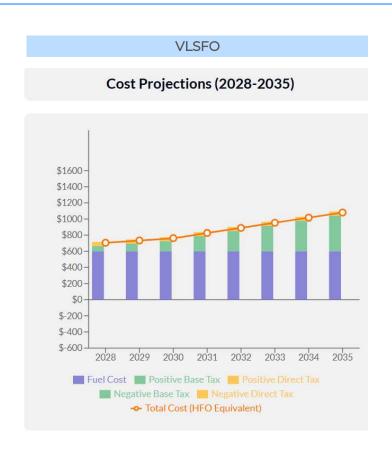

# V Fossil Fuels vs Green Fuels

Taxes and incentives narrows the gap between Fossil fuels and Green Fuels