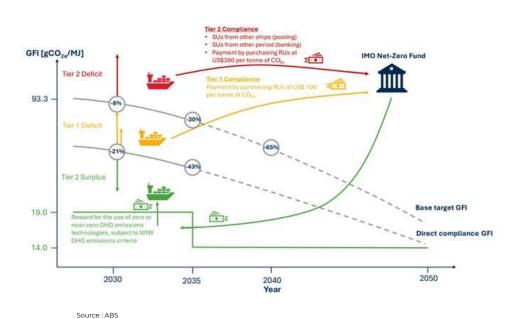

# MEPC 83 Decarbonization targets

Sets a strong foundation for the industry to decarbonize in the medium to long term and favors Green fuels

Source : Wah Kwong