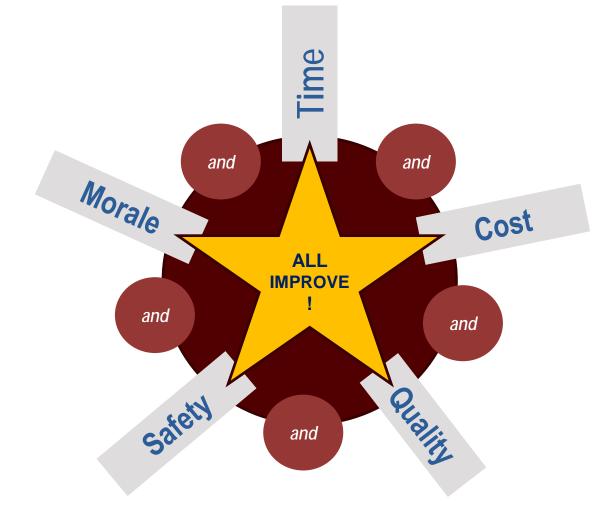

### By contrast, With Lean Delivery System...

# Here's a succinct definition of Lean Construction:

Reduce waste and add value using continuous improvement in a culture of respect.

*Source:* **Rybkowski, Z. K.**, Abdelhamid, T., and Forbes, L. (2013). "On the back of a cocktail napkin: An exploration of graphic definitions of lean construction," <u>Proceedings of the 21<sup>th</sup> annual conference for the International Group for Lean Construction;</u> July 31-August 2, 2013: Fortaleza, Brazil, 83-92