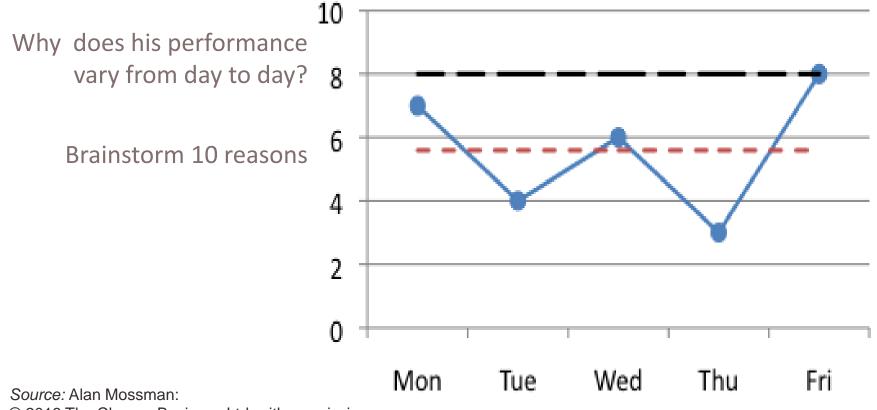

# The big %

People work in a system. The role of the manager is to work on the system to improve it with their help.

# How can we change the system?

Time, cost, quality, safety, or morale--

# Which of these would you like to most improve for your company's projects?

# Brainstorm at least 10 possible reasons, then use these tools in this order:

(1) Ishikawa fishbone diagram
(2) Pareto chart
(3) 5 Why's Root Cause Analysis
(4) Use the root cause countermeasure to feed into the P-D-C-A Cycle and measure the change in outcome