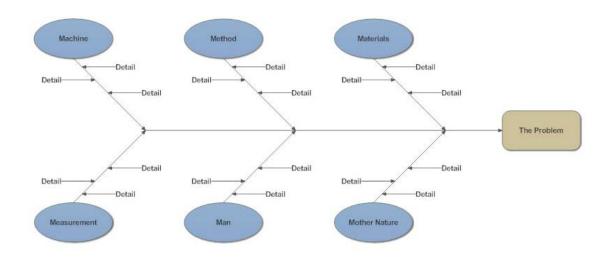

# Brainstorm at least 10 possible reasons, then use these tools in this order:

(1) Ishikawa fishbone diagram
(2) Pareto chart
(3) 5 Why's Root Cause Analysis
(4) Use the root cause countermeasure to feed into the P-D-C-A Cycle and measure the change in outcome

# "Fixing the system": Key tools

Cause and Effect Diagram