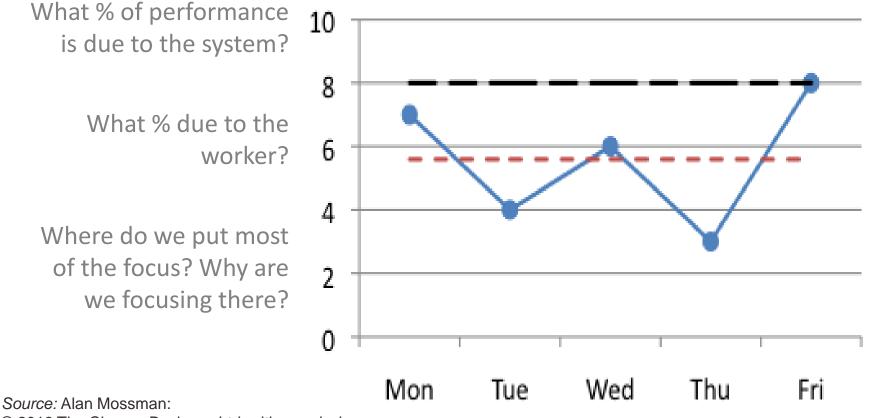

# The big %

People work in a system. The role of the manager is to work on the system to improve it with their help.

# How can we change the system?

Time, cost, quality, safety, or morale--

# Which of these would you like to most improve for your company's projects?