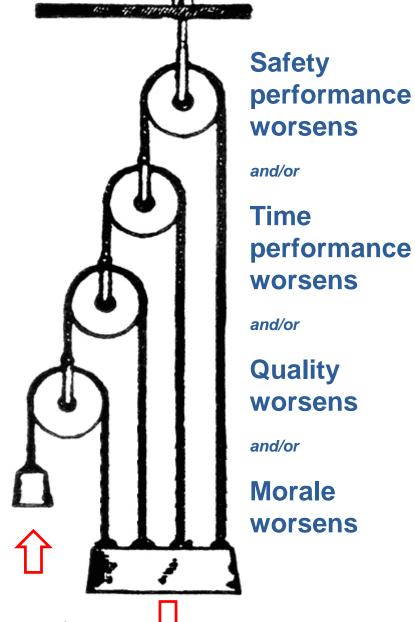

# With TRADITIONAL delivery systems

# If cost performance is improved

*Image source:* 

http://etc.usf.edu/clipart/26600/26614/pulleysysten\_26614.htm