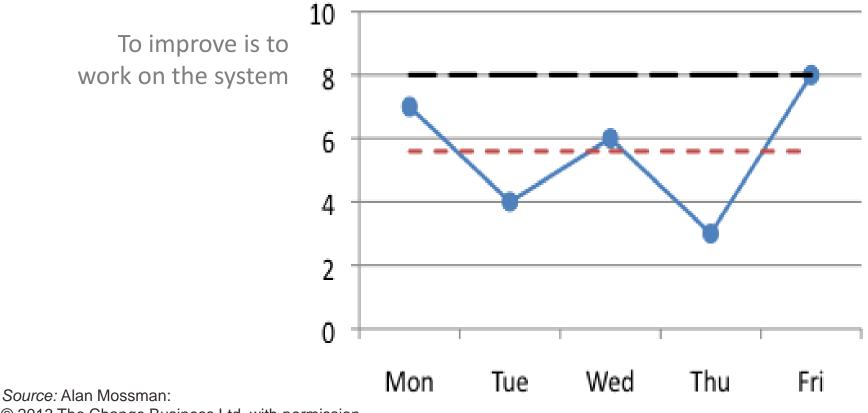

# The big %

People work in a system. The role of the manager is to work on the system to improve it with their help.

# How can we change the system?

Time, cost, quality, safety, or morale--

# Which of these would you like to most improve for your company's projects?