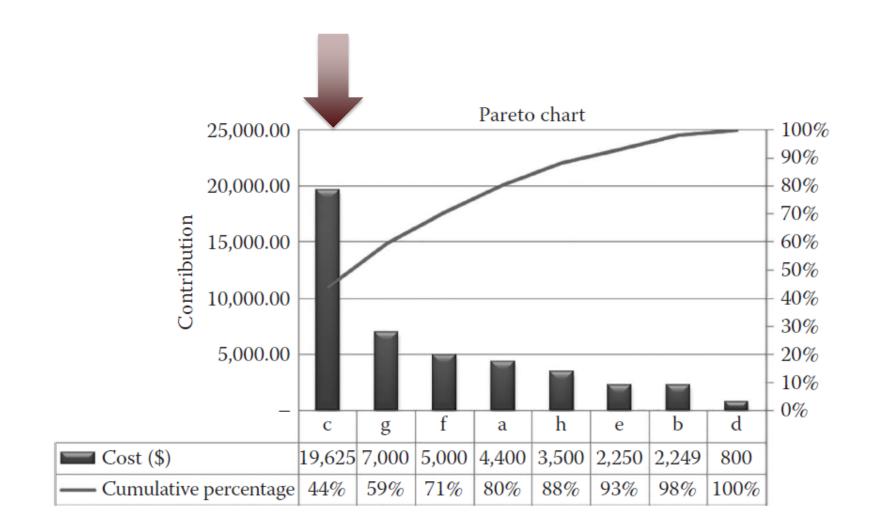

# Where to put your greatest effort

(i.e. Measure and then focus on the largest cause)

| Item* | Category                   | Cost (\$) | Percentage | Cumulative Percentage |
|-------|----------------------------|-----------|------------|-----------------------|
| с     | Not finished on time       | 19,625.00 | 44%        | 44%                   |
| g     | Wrong window installed     | 7,000.00  | 16%        | 59%                   |
| f     | Job not done properly      | 5,000.00  | 11%        | 71%                   |
| a     | Code infraction            | 4,400.00  | 10%        | 80%                   |
| h     | Damage during installation | 3,500.00  | 8%         | 88%                   |
| e     | Not starting on time       | 2,250.00  | 5%         | 93%                   |
| b     | Leave job site dirty       | 2,249.00  | 5%         | 98%                   |
| d     | Crew very rude             | 800.00    | 2%         | 100%                  |
|       | •                          | 44,824.00 | 100%       |                       |

Example of Table Used to Develop a Pareto Chart

*Source:* Adapted from Forbes, L.H., and Ahmed, S.M., *Modern Construction: Lean Project Delivery and Integrated Practices*, CRC Press, Boca Raton, FL, 2010 [as cited in Figure 9.13, p. 270]. Reprinted with permission from Taylor & Francis Group.

\**Note:* Items have been re-sorted in the order of decreasing magnitude to help the project manager focus on items responsible for the largest magnitude of impact.

Pareto Chart