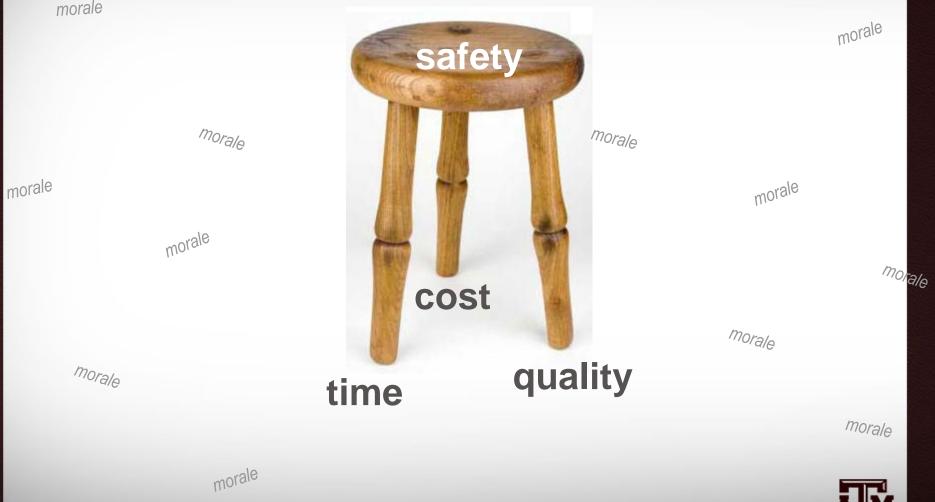

# How can we change the system?

Time, cost, quality, safety, or morale--

# Which of these would you like to most improve for your company's projects?

### **Metrics of success**

morale

Photo source: http://c12solutions.com/blog1/sustainability-green-business-models-fdu/

morale